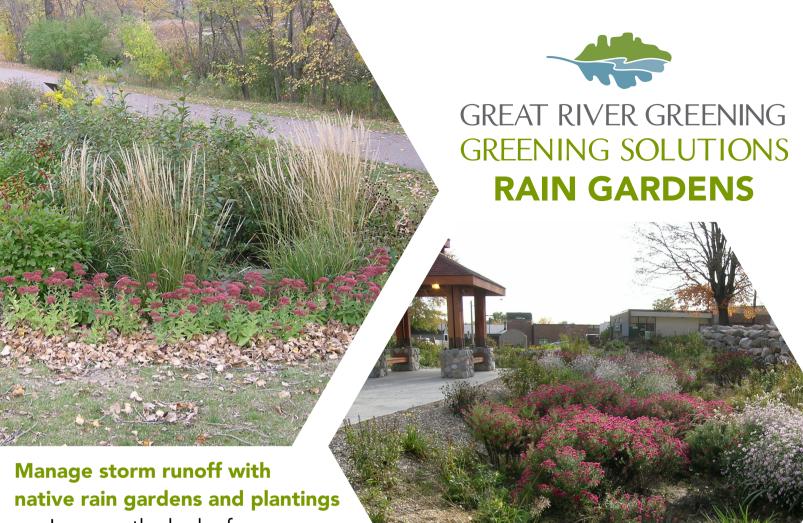

• Improve the look of your

landscaping while controlling excess runoff and localized flooding.

• Improve water quality by filtering stormwater runoff through roots of native plants.

## **Custom Solutions**

• Work with our ecologists to design and implement rain gardens to beautifully manage the storm runoff on your property.

Contact us for your custom native rain garden solution!

"Great River Greening excels at leveraging financial resources, scientific knowledge, and the energy of the community to commission sound conservation projects."